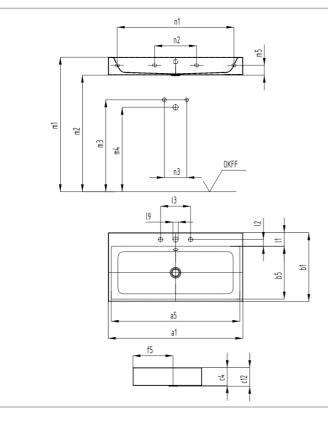

Product info:

- With overflow
- With tap platform
- Kaldewei Steel Enamel Add-on:
- 1 x 695100.0000 fixing bolts

| Model No.                                             |            | 3164    |
|-------------------------------------------------------|------------|---------|
| External length                                       | a1         | 600     |
| Internal length                                       | a5         | 560     |
| External width                                        | b1         | 460     |
| Internal width                                        | b5         | 345     |
| Height of rim                                         | <b>c</b> 4 | 120     |
| Distance basin surface to bottom edge of waste hole   | c12        | 125     |
| Distance outer edge to centre of waste hole           | f5         | 267,5   |
| Depth of tap deck                                     | 11         | 90,5    |
| Distance tap holes to edge                            | 12         | 45      |
| Distance of tap holes                                 | 13         | 200     |
| Distance of tap holes                                 | 14         | -       |
| Diameter of centre tap hole                           | 19         | 35      |
| Distance FF*1 to top edge of basin surface            | m1         | 820-850 |
| Distance FF*1 to bottom edge (washbasin)              | m2         | 700-730 |
| Distance FF*1 to centre of drain hole wall connection | m4         | 520-580 |
| Distance bottom edge to centre of fixing hole         | m5         | 65      |
| Outer distance of fixing holes                        | n1         | -       |
| Inner distance of fixing holes                        | n2         | 280     |
| Distance hot/cold water inlet                         | n3         | 80-150  |
| Weight of the enamelled washbasin in kg               |            | 12,6    |