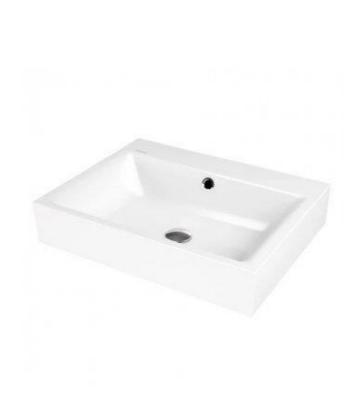

| Brand :                         | KALDEWEI, Germany                               |
|---------------------------------|-------------------------------------------------|
| Name :<br>Item Code :           | Puro 3164 Washbasin Wall-mounted 9014 0601 3001 |
| Designer :                      | Anke Solomon                                    |
| Color / Finish:<br>Dimensions : | Alpine White<br>Overall (LxWxH in cm)           |
| Dimensions.                     | 60 x 46 x 12.3cm                                |

Product info:

- With overflow
- With tap platform
- Kaldewei Steel Enamel Add-on:
- 1 x 695100.0000 fixing bolts

| Model No.                                             |            | 3164    |
|-------------------------------------------------------|------------|---------|
| External length                                       | a1         | 600     |
| Internal length                                       | a5         | 560     |
| External width                                        | b1         | 460     |
| Internal width                                        | b5         | 345     |
| Height of rim                                         | <b>c</b> 4 | 120     |
| Distance basin surface to bottom edge of waste hole   | c12        | 125     |
| Distance outer edge to centre of waste hole           | f5         | 267,5   |
| Depth of tap deck                                     | 11         | 90,5    |
| Distance tap holes to edge                            | 12         | 45      |
| Distance of tap holes                                 | 13         | 200     |
| Distance of tap holes                                 | 14         | -       |
| Diameter of centre tap hole                           | 19         | 35      |
| Distance FF*1 to top edge of basin surface            | m1         | 820-850 |
| Distance FF*1 to bottom edge (washbasin)              | m2         | 700-730 |
| Distance FF*1 to centre of drain hole wall connection | m4         | 520-580 |
| Distance bottom edge to centre of fixing hole         | m5         | 65      |
| Outer distance of fixing holes                        | n1         | -       |
| Inner distance of fixing holes                        | n2         | 280     |
| Distance hot/cold water inlet                         | n3         | 80-150  |
| Weight of the enamelled washbasin in kg               |            | 12,6    |